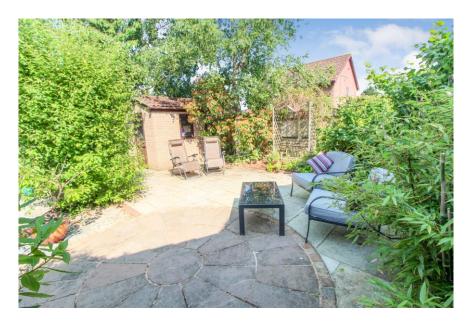

|                                                                                                                                                                                                                                                                                               | Outside                                                                                                                                                                                                                                                                                                                                                                                                                                                                                                                                                                                                                                                                                                                                                                                                                                                                                                                                                                                                       |                                                                                                                                                                                                                                                                                                                                                                                                                                                                                                                                                                                                                                                                                                                                                                                                                                                                                                                                                                                                                                                  |
|-----------------------------------------------------------------------------------------------------------------------------------------------------------------------------------------------------------------------------------------------------------------------------------------------|---------------------------------------------------------------------------------------------------------------------------------------------------------------------------------------------------------------------------------------------------------------------------------------------------------------------------------------------------------------------------------------------------------------------------------------------------------------------------------------------------------------------------------------------------------------------------------------------------------------------------------------------------------------------------------------------------------------------------------------------------------------------------------------------------------------------------------------------------------------------------------------------------------------------------------------------------------------------------------------------------------------|--------------------------------------------------------------------------------------------------------------------------------------------------------------------------------------------------------------------------------------------------------------------------------------------------------------------------------------------------------------------------------------------------------------------------------------------------------------------------------------------------------------------------------------------------------------------------------------------------------------------------------------------------------------------------------------------------------------------------------------------------------------------------------------------------------------------------------------------------------------------------------------------------------------------------------------------------------------------------------------------------------------------------------------------------|
| Stairs to first floor Wc, wash hand basin with cupboard under, heated towel rail 13'4" x 10'8" (4.1m x 3.2m) Window, radiator, feature fireplace                                                                                                                                              | Front:                                                                                                                                                                                                                                                                                                                                                                                                                                                                                                                                                                                                                                                                                                                                                                                                                                                                                                                                                                                                        | Ample off road parking and sensor light by the garage and one in the path from the front to the back of house                                                                                                                                                                                                                                                                                                                                                                                                                                                                                                                                                                                                                                                                                                                                                                                                                                                                                                                                    |
| 19'6" x 18'4" (6.0m x 5.6m) Storage cupboard, door to inner hall, window to rear, patio doors & single door to garden, radiators. A range of wall & base level units with space for fridge freezer, integrated dishwasher, stainless steel sink with drainer, oven with hob & extractor over. | Rear:                                                                                                                                                                                                                                                                                                                                                                                                                                                                                                                                                                                                                                                                                                                                                                                                                                                                                                                                                                                                         | Landscaped rear garden with established plantation<br>and various seating areas. There is a brick-built<br>outbuilding which has power and light. Outdoor tap,<br>electric sockets and outdoor lights covering the back<br>garden                                                                                                                                                                                                                                                                                                                                                                                                                                                                                                                                                                                                                                                                                                                                                                                                                |
| Access to:                                                                                                                                                                                                                                                                                    | Garage:                                                                                                                                                                                                                                                                                                                                                                                                                                                                                                                                                                                                                                                                                                                                                                                                                                                                                                                                                                                                       | Partially converted to create the utility room.                                                                                                                                                                                                                                                                                                                                                                                                                                                                                                                                                                                                                                                                                                                                                                                                                                                                                                                                                                                                  |
| 12'0"x 6'8" (3.7m x 2.0m) Patio doors, radiator                                                                                                                                                                                                                                               |                                                                                                                                                                                                                                                                                                                                                                                                                                                                                                                                                                                                                                                                                                                                                                                                                                                                                                                                                                                                               | Storage area to the front.                                                                                                                                                                                                                                                                                                                                                                                                                                                                                                                                                                                                                                                                                                                                                                                                                                                                                                                                                                                                                       |
| Shower cubicle, Wc, wash hand basin with cupboards under, heated towel rail                                                                                                                                                                                                                   |                                                                                                                                                                                                                                                                                                                                                                                                                                                                                                                                                                                                                                                                                                                                                                                                                                                                                                                                                                                                               |                                                                                                                                                                                                                                                                                                                                                                                                                                                                                                                                                                                                                                                                                                                                                                                                                                                                                                                                                                                                                                                  |
| 10'7" x 6'8" (3.2m x 2.0m) Door to garage. Plumbing for washing machine, space for tumble dryer, shelving & work surfaces                                                                                                                                                                     | Other Information Tenure: Approximate age:                                                                                                                                                                                                                                                                                                                                                                                                                                                                                                                                                                                                                                                                                                                                                                                                                                                                                                                                                                    | Freehold<br>1990's                                                                                                                                                                                                                                                                                                                                                                                                                                                                                                                                                                                                                                                                                                                                                                                                                                                                                                                                                                                                                               |
|                                                                                                                                                                                                                                                                                               | Heating:                                                                                                                                                                                                                                                                                                                                                                                                                                                                                                                                                                                                                                                                                                                                                                                                                                                                                                                                                                                                      | Gas central heating                                                                                                                                                                                                                                                                                                                                                                                                                                                                                                                                                                                                                                                                                                                                                                                                                                                                                                                                                                                                                              |
| 15'0" x 8'1" (4.6m x 2.5m) Built in wardrobes, window, radiator                                                                                                                                                                                                                               | Windows:                                                                                                                                                                                                                                                                                                                                                                                                                                                                                                                                                                                                                                                                                                                                                                                                                                                                                                                                                                                                      | Double glazing                                                                                                                                                                                                                                                                                                                                                                                                                                                                                                                                                                                                                                                                                                                                                                                                                                                                                                                                                                                                                                   |
| Shower cubicle, Wc, wash hand basin with cupboards under Sensor light. Heated towel rail.                                                                                                                                                                                                     | Energy Rating:<br>Sellers position:                                                                                                                                                                                                                                                                                                                                                                                                                                                                                                                                                                                                                                                                                                                                                                                                                                                                                                                                                                           | D<br>Searching for a property                                                                                                                                                                                                                                                                                                                                                                                                                                                                                                                                                                                                                                                                                                                                                                                                                                                                                                                                                                                                                    |
| 16'9" x 6'8" (5.1m x 2.0m) Window, radiator                                                                                                                                                                                                                                                   |                                                                                                                                                                                                                                                                                                                                                                                                                                                                                                                                                                                                                                                                                                                                                                                                                                                                                                                                                                                                               |                                                                                                                                                                                                                                                                                                                                                                                                                                                                                                                                                                                                                                                                                                                                                                                                                                                                                                                                                                                                                                                  |
| 14'1" x 6'1" (4.3m x 1.9m) Built in wardrobes, window, radiator                                                                                                                                                                                                                               | Local Information                                                                                                                                                                                                                                                                                                                                                                                                                                                                                                                                                                                                                                                                                                                                                                                                                                                                                                                                                                                             |                                                                                                                                                                                                                                                                                                                                                                                                                                                                                                                                                                                                                                                                                                                                                                                                                                                                                                                                                                                                                                                  |
| 9'9" x 9'8" (3.0m x 2.9m) Window, radiator                                                                                                                                                                                                                                                    | Council tax:                                                                                                                                                                                                                                                                                                                                                                                                                                                                                                                                                                                                                                                                                                                                                                                                                                                                                                                                                                                                  | Band E                                                                                                                                                                                                                                                                                                                                                                                                                                                                                                                                                                                                                                                                                                                                                                                                                                                                                                                                                                                                                                           |
| Bath with shower & screen over, Wc, wash hand basin with vanity                                                                                                                                                                                                                               | Local Authority:                                                                                                                                                                                                                                                                                                                                                                                                                                                                                                                                                                                                                                                                                                                                                                                                                                                                                                                                                                                              | Eastleigh Borough Council                                                                                                                                                                                                                                                                                                                                                                                                                                                                                                                                                                                                                                                                                                                                                                                                                                                                                                                                                                                                                        |
|                                                                                                                                                                                                                                                                                               | Wc, wash hand basin with cupboard under, heated towel rail 13'4" x 10'8" (4.1m x 3.2m) Window, radiator, feature fireplace  19'6" x 18'4" (6.0m x 5.6m) Storage cupboard, door to inner hall, window to rear, patio doors & single door to garden, radiators. A range of wall & base level units with space for fridge freezer, integrated dishwasher, stainless steel sink with drainer, oven with hob & extractor over.  Access to: 12'0"x 6'8" (3.7m x 2.0m) Patio doors, radiator Shower cubicle, Wc, wash hand basin with cupboards under, heated towel rail 10'7" x 6'8" (3.2m x 2.0m) Door to garage. Plumbing for washing machine, space for tumble dryer, shelving & work surfaces  15'0" x 8'1" (4.6m x 2.5m) Built in wardrobes, window, radiator Shower cubicle, Wc, wash hand basin with cupboards under Sensor light. Heated towel rail. 16'9" x 6'8" (5.1m x 2.0m) Window, radiator 14'1" x 6'1" (4.3m x 1.9m) Built in wardrobes, window, radiator 9'9" x 9'8" (3.0m x 2.9m) Window, radiator | Stairs to first floor Wc, wash hand basin with cupboard under, heated towel rail 13'4" x 10'8" (4.1m x 3.2m) Window, radiator, feature fireplace  19'6" x 18'4" (6.0m x 5.6m) Storage cupboard, door to inner hall, window to rear, patio doors & single door to garden, radiators. A range of wall & base level units with space for fridge freezer, integrated dishwasher, stainless steel sink with drainer, oven with hob & extractor over.  Access to: 12'0"x 6'8" (3.7m x 2.0m) Patio doors, radiator Shower cubicle, Wc, wash hand basin with cupboards under, heated towel rail 10'7" x 6'8" (3.2m x 2.0m) Door to garage. Plumbing for washing machine, space for tumble dryer, shelving & work surfaces  15'0" x 8'1" (4.6m x 2.5m) Built in wardrobes, window, radiator Shower cubicle, Wc, wash hand basin with cupboards under Sensor light. Heated towel rail. 16'9" x 6'8" (5.1m x 2.0m) Window, radiator 14'1" x 6'1" (4.3m x 1.9m) Built in wardrobes, window, radiator 9'9" x 9'8" (3.0m x 2.9m) Window, radiator Council tax: |