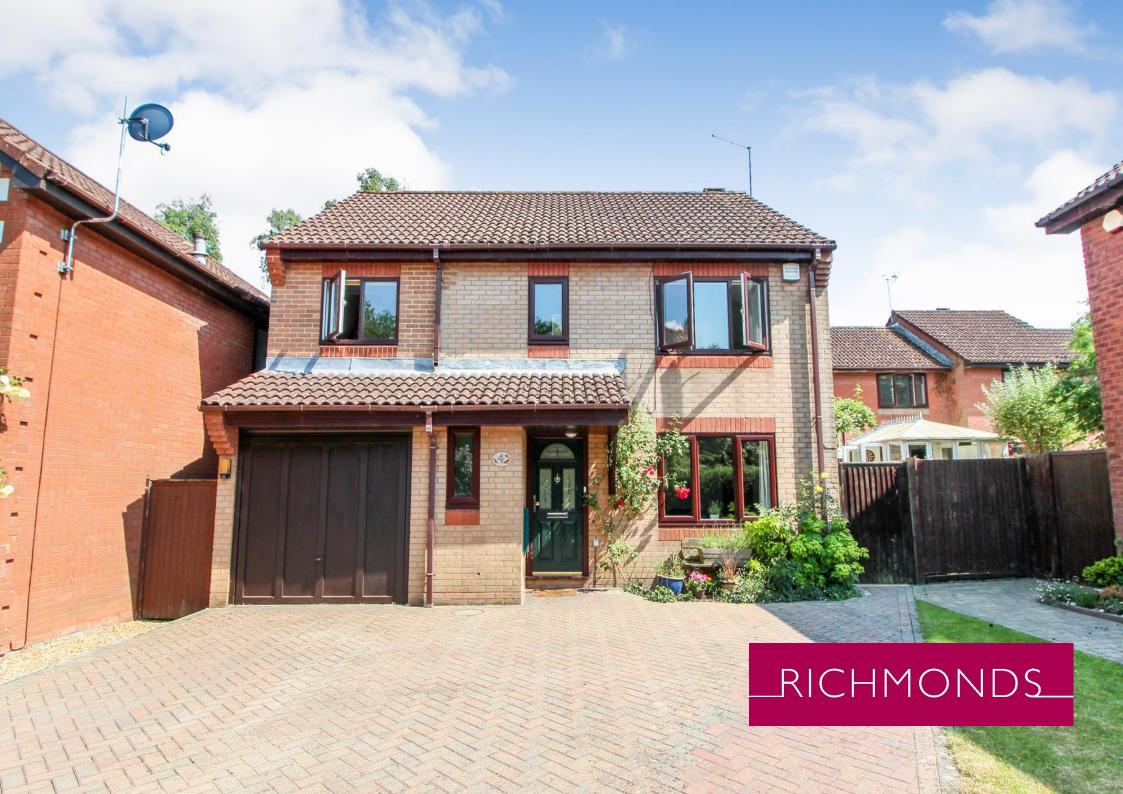

## 4 Clover Way, Hedge End, Southampton, SO30 4RP

surface & cupboards, heated towel rail

storage cupboard

Loft room:

Velux window, accessed via ladder in bedroom 2, radiator, eaves

An extended four-bedroom detached family home which is superbly presented and has a secluded, landscaped rear garden. There is ample off-road parking and internally the property benefits from a spacious kitchen/dining room, lounge, Wc, study, utility room, ground floor shower room plus further family bathroom and ensuite on the first floor. There is a loft room which can be accessed from Bedroom 2. The property is fortunate enough to be situated in a private driveway of just four properties and is close to the local superstores and transport links.