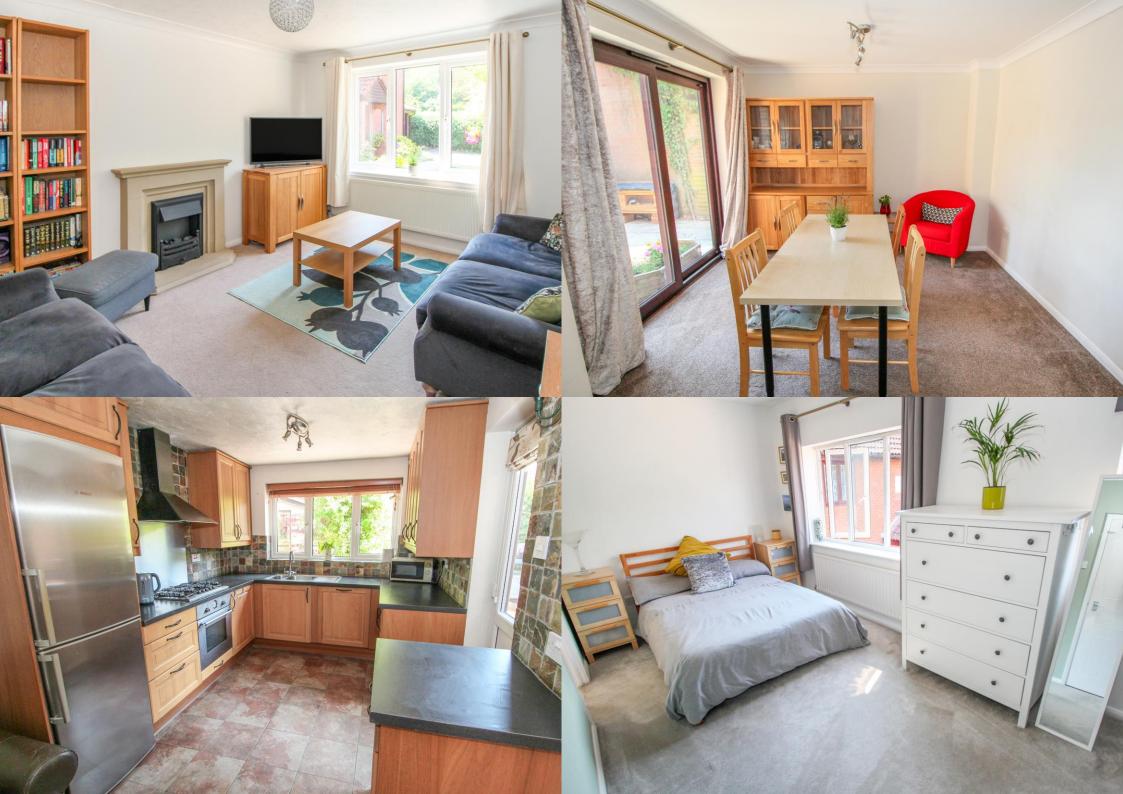

## 4 Clover Way, Hedge End, Southampton, SO30 4RP

surface & cupboards, heated towel rail

storage cupboard

Loft room:

Velux window, accessed via ladder in bedroom 2, radiator, eaves

An extended four-bedroom detached family home which is superbly presented and has a secluded, landscaped rear garden. There is ample off-road parking and internally the property benefits from a spacious kitchen/dining room, lounge, Wc, study, utility room, ground floor shower room plus further family bathroom and ensuite on the first floor. There is a loft room which can be accessed from Bedroom 2. The property is fortunate enough to be situated in a private driveway of just four properties and is close to the local superstores and transport links.

|                                                                                                                                                                                                                                                                                               | Outside                                                                                                                                                                                                                                                                                                                                                                                                                                                                                                                                                                                                                                                                                                                                                                                                                                                                                                                                                                                                       |                                                                                                                                                                                                                                                                                                                                                                                                                                                                                                                                                                                                                                                                                                                                                                                                                                                                                                                                                                                                                                                  |
|-----------------------------------------------------------------------------------------------------------------------------------------------------------------------------------------------------------------------------------------------------------------------------------------------|---------------------------------------------------------------------------------------------------------------------------------------------------------------------------------------------------------------------------------------------------------------------------------------------------------------------------------------------------------------------------------------------------------------------------------------------------------------------------------------------------------------------------------------------------------------------------------------------------------------------------------------------------------------------------------------------------------------------------------------------------------------------------------------------------------------------------------------------------------------------------------------------------------------------------------------------------------------------------------------------------------------|--------------------------------------------------------------------------------------------------------------------------------------------------------------------------------------------------------------------------------------------------------------------------------------------------------------------------------------------------------------------------------------------------------------------------------------------------------------------------------------------------------------------------------------------------------------------------------------------------------------------------------------------------------------------------------------------------------------------------------------------------------------------------------------------------------------------------------------------------------------------------------------------------------------------------------------------------------------------------------------------------------------------------------------------------|
| Stairs to first floor Wc, wash hand basin with cupboard under, heated towel rail 13'4" x 10'8" (4.1m x 3.2m) Window, radiator, feature fireplace                                                                                                                                              | Front:                                                                                                                                                                                                                                                                                                                                                                                                                                                                                                                                                                                                                                                                                                                                                                                                                                                                                                                                                                                                        | Ample off road parking and sensor light by the garage and one in the path from the front to the back of house                                                                                                                                                                                                                                                                                                                                                                                                                                                                                                                                                                                                                                                                                                                                                                                                                                                                                                                                    |
| 19'6" x 18'4" (6.0m x 5.6m) Storage cupboard, door to inner hall, window to rear, patio doors & single door to garden, radiators. A range of wall & base level units with space for fridge freezer, integrated dishwasher, stainless steel sink with drainer, oven with hob & extractor over. | Rear:                                                                                                                                                                                                                                                                                                                                                                                                                                                                                                                                                                                                                                                                                                                                                                                                                                                                                                                                                                                                         | Landscaped rear garden with established plantation<br>and various seating areas. There is a brick-built<br>outbuilding which has power and light. Outdoor tap,<br>electric sockets and outdoor lights covering the back<br>garden                                                                                                                                                                                                                                                                                                                                                                                                                                                                                                                                                                                                                                                                                                                                                                                                                |
| Access to:                                                                                                                                                                                                                                                                                    | Garage:                                                                                                                                                                                                                                                                                                                                                                                                                                                                                                                                                                                                                                                                                                                                                                                                                                                                                                                                                                                                       | Partially converted to create the utility room.                                                                                                                                                                                                                                                                                                                                                                                                                                                                                                                                                                                                                                                                                                                                                                                                                                                                                                                                                                                                  |
| 12'0"x 6'8" (3.7m x 2.0m) Patio doors, radiator                                                                                                                                                                                                                                               |                                                                                                                                                                                                                                                                                                                                                                                                                                                                                                                                                                                                                                                                                                                                                                                                                                                                                                                                                                                                               | Storage area to the front.                                                                                                                                                                                                                                                                                                                                                                                                                                                                                                                                                                                                                                                                                                                                                                                                                                                                                                                                                                                                                       |
| Shower cubicle, Wc, wash hand basin with cupboards under, heated towel rail                                                                                                                                                                                                                   |                                                                                                                                                                                                                                                                                                                                                                                                                                                                                                                                                                                                                                                                                                                                                                                                                                                                                                                                                                                                               |                                                                                                                                                                                                                                                                                                                                                                                                                                                                                                                                                                                                                                                                                                                                                                                                                                                                                                                                                                                                                                                  |
| 10'7" x 6'8" (3.2m x 2.0m) Door to garage. Plumbing for washing machine, space for tumble dryer, shelving & work surfaces                                                                                                                                                                     | Other Information Tenure: Approximate age:                                                                                                                                                                                                                                                                                                                                                                                                                                                                                                                                                                                                                                                                                                                                                                                                                                                                                                                                                                    | Freehold<br>1990's                                                                                                                                                                                                                                                                                                                                                                                                                                                                                                                                                                                                                                                                                                                                                                                                                                                                                                                                                                                                                               |
|                                                                                                                                                                                                                                                                                               | Heating:                                                                                                                                                                                                                                                                                                                                                                                                                                                                                                                                                                                                                                                                                                                                                                                                                                                                                                                                                                                                      | Gas central heating                                                                                                                                                                                                                                                                                                                                                                                                                                                                                                                                                                                                                                                                                                                                                                                                                                                                                                                                                                                                                              |
| 15'0" x 8'1" (4.6m x 2.5m) Built in wardrobes, window, radiator                                                                                                                                                                                                                               | Windows:                                                                                                                                                                                                                                                                                                                                                                                                                                                                                                                                                                                                                                                                                                                                                                                                                                                                                                                                                                                                      | Double glazing                                                                                                                                                                                                                                                                                                                                                                                                                                                                                                                                                                                                                                                                                                                                                                                                                                                                                                                                                                                                                                   |
| Shower cubicle, Wc, wash hand basin with cupboards under Sensor light. Heated towel rail.                                                                                                                                                                                                     | Energy Rating:<br>Sellers position:                                                                                                                                                                                                                                                                                                                                                                                                                                                                                                                                                                                                                                                                                                                                                                                                                                                                                                                                                                           | D<br>Searching for a property                                                                                                                                                                                                                                                                                                                                                                                                                                                                                                                                                                                                                                                                                                                                                                                                                                                                                                                                                                                                                    |
| 16'9" x 6'8" (5.1m x 2.0m) Window, radiator                                                                                                                                                                                                                                                   |                                                                                                                                                                                                                                                                                                                                                                                                                                                                                                                                                                                                                                                                                                                                                                                                                                                                                                                                                                                                               |                                                                                                                                                                                                                                                                                                                                                                                                                                                                                                                                                                                                                                                                                                                                                                                                                                                                                                                                                                                                                                                  |
| 14'1" x 6'1" (4.3m x 1.9m) Built in wardrobes, window, radiator                                                                                                                                                                                                                               | Local Information                                                                                                                                                                                                                                                                                                                                                                                                                                                                                                                                                                                                                                                                                                                                                                                                                                                                                                                                                                                             |                                                                                                                                                                                                                                                                                                                                                                                                                                                                                                                                                                                                                                                                                                                                                                                                                                                                                                                                                                                                                                                  |
| 9'9" x 9'8" (3.0m x 2.9m) Window, radiator                                                                                                                                                                                                                                                    | Council tax:                                                                                                                                                                                                                                                                                                                                                                                                                                                                                                                                                                                                                                                                                                                                                                                                                                                                                                                                                                                                  | Band E                                                                                                                                                                                                                                                                                                                                                                                                                                                                                                                                                                                                                                                                                                                                                                                                                                                                                                                                                                                                                                           |
| Bath with shower & screen over, Wc, wash hand basin with vanity                                                                                                                                                                                                                               | Local Authority:                                                                                                                                                                                                                                                                                                                                                                                                                                                                                                                                                                                                                                                                                                                                                                                                                                                                                                                                                                                              | Eastleigh Borough Council                                                                                                                                                                                                                                                                                                                                                                                                                                                                                                                                                                                                                                                                                                                                                                                                                                                                                                                                                                                                                        |
|                                                                                                                                                                                                                                                                                               | Wc, wash hand basin with cupboard under, heated towel rail 13'4" x 10'8" (4.1m x 3.2m) Window, radiator, feature fireplace  19'6" x 18'4" (6.0m x 5.6m) Storage cupboard, door to inner hall, window to rear, patio doors & single door to garden, radiators. A range of wall & base level units with space for fridge freezer, integrated dishwasher, stainless steel sink with drainer, oven with hob & extractor over.  Access to: 12'0"x 6'8" (3.7m x 2.0m) Patio doors, radiator Shower cubicle, Wc, wash hand basin with cupboards under, heated towel rail 10'7" x 6'8" (3.2m x 2.0m) Door to garage. Plumbing for washing machine, space for tumble dryer, shelving & work surfaces  15'0" x 8'1" (4.6m x 2.5m) Built in wardrobes, window, radiator Shower cubicle, Wc, wash hand basin with cupboards under Sensor light. Heated towel rail. 16'9" x 6'8" (5.1m x 2.0m) Window, radiator 14'1" x 6'1" (4.3m x 1.9m) Built in wardrobes, window, radiator 9'9" x 9'8" (3.0m x 2.9m) Window, radiator | Stairs to first floor Wc, wash hand basin with cupboard under, heated towel rail 13'4" x 10'8" (4.1m x 3.2m) Window, radiator, feature fireplace  19'6" x 18'4" (6.0m x 5.6m) Storage cupboard, door to inner hall, window to rear, patio doors & single door to garden, radiators. A range of wall & base level units with space for fridge freezer, integrated dishwasher, stainless steel sink with drainer, oven with hob & extractor over.  Access to: 12'0"x 6'8" (3.7m x 2.0m) Patio doors, radiator Shower cubicle, Wc, wash hand basin with cupboards under, heated towel rail 10'7" x 6'8" (3.2m x 2.0m) Door to garage. Plumbing for washing machine, space for tumble dryer, shelving & work surfaces  15'0" x 8'1" (4.6m x 2.5m) Built in wardrobes, window, radiator Shower cubicle, Wc, wash hand basin with cupboards under Sensor light. Heated towel rail. 16'9" x 6'8" (5.1m x 2.0m) Window, radiator 14'1" x 6'1" (4.3m x 1.9m) Built in wardrobes, window, radiator 9'9" x 9'8" (3.0m x 2.9m) Window, radiator Council tax: |