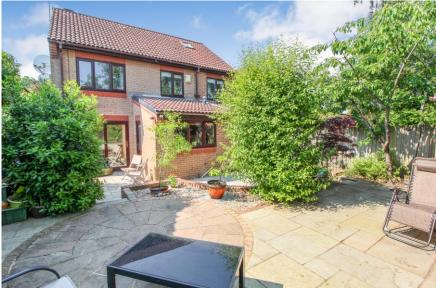

|                                                                                                                                                                                                                                                                                               | Outside                                                                                                                                                                                                                                                                                                                                                                                                                                                                                                                                                                                                                                                                                                                                                                                                                                                                                                                                                                                                       |                                                                                                                                                                                                                                                                                                                                                                                                                                                                                                                                                                                                                                                                                                                                                                                                                                                                                                                                                                                                                                                  |
|-----------------------------------------------------------------------------------------------------------------------------------------------------------------------------------------------------------------------------------------------------------------------------------------------|---------------------------------------------------------------------------------------------------------------------------------------------------------------------------------------------------------------------------------------------------------------------------------------------------------------------------------------------------------------------------------------------------------------------------------------------------------------------------------------------------------------------------------------------------------------------------------------------------------------------------------------------------------------------------------------------------------------------------------------------------------------------------------------------------------------------------------------------------------------------------------------------------------------------------------------------------------------------------------------------------------------|--------------------------------------------------------------------------------------------------------------------------------------------------------------------------------------------------------------------------------------------------------------------------------------------------------------------------------------------------------------------------------------------------------------------------------------------------------------------------------------------------------------------------------------------------------------------------------------------------------------------------------------------------------------------------------------------------------------------------------------------------------------------------------------------------------------------------------------------------------------------------------------------------------------------------------------------------------------------------------------------------------------------------------------------------|
| Stairs to first floor Wc, wash hand basin with cupboard under, heated towel rail 13'4" x 10'8" (4.1m x 3.2m) Window, radiator, feature fireplace                                                                                                                                              | Front:                                                                                                                                                                                                                                                                                                                                                                                                                                                                                                                                                                                                                                                                                                                                                                                                                                                                                                                                                                                                        | Ample off road parking and sensor light by the garage and one in the path from the front to the back of house                                                                                                                                                                                                                                                                                                                                                                                                                                                                                                                                                                                                                                                                                                                                                                                                                                                                                                                                    |
| 19'6" x 18'4" (6.0m x 5.6m) Storage cupboard, door to inner hall, window to rear, patio doors & single door to garden, radiators. A range of wall & base level units with space for fridge freezer, integrated dishwasher, stainless steel sink with drainer, oven with hob & extractor over. | Rear:                                                                                                                                                                                                                                                                                                                                                                                                                                                                                                                                                                                                                                                                                                                                                                                                                                                                                                                                                                                                         | Landscaped rear garden with established plantation<br>and various seating areas. There is a brick-built<br>outbuilding which has power and light. Outdoor tap,<br>electric sockets and outdoor lights covering the back<br>garden                                                                                                                                                                                                                                                                                                                                                                                                                                                                                                                                                                                                                                                                                                                                                                                                                |
| Access to:                                                                                                                                                                                                                                                                                    | Garage:                                                                                                                                                                                                                                                                                                                                                                                                                                                                                                                                                                                                                                                                                                                                                                                                                                                                                                                                                                                                       | Partially converted to create the utility room.                                                                                                                                                                                                                                                                                                                                                                                                                                                                                                                                                                                                                                                                                                                                                                                                                                                                                                                                                                                                  |
| 12'0"x 6'8" (3.7m x 2.0m) Patio doors, radiator                                                                                                                                                                                                                                               |                                                                                                                                                                                                                                                                                                                                                                                                                                                                                                                                                                                                                                                                                                                                                                                                                                                                                                                                                                                                               | Storage area to the front.                                                                                                                                                                                                                                                                                                                                                                                                                                                                                                                                                                                                                                                                                                                                                                                                                                                                                                                                                                                                                       |
| Shower cubicle, Wc, wash hand basin with cupboards under, heated towel rail                                                                                                                                                                                                                   |                                                                                                                                                                                                                                                                                                                                                                                                                                                                                                                                                                                                                                                                                                                                                                                                                                                                                                                                                                                                               |                                                                                                                                                                                                                                                                                                                                                                                                                                                                                                                                                                                                                                                                                                                                                                                                                                                                                                                                                                                                                                                  |
| 10'7" x 6'8" (3.2m x 2.0m) Door to garage. Plumbing for washing machine, space for tumble dryer, shelving & work surfaces                                                                                                                                                                     | Other Information Tenure: Approximate age:                                                                                                                                                                                                                                                                                                                                                                                                                                                                                                                                                                                                                                                                                                                                                                                                                                                                                                                                                                    | Freehold<br>1990's                                                                                                                                                                                                                                                                                                                                                                                                                                                                                                                                                                                                                                                                                                                                                                                                                                                                                                                                                                                                                               |
|                                                                                                                                                                                                                                                                                               | Heating:                                                                                                                                                                                                                                                                                                                                                                                                                                                                                                                                                                                                                                                                                                                                                                                                                                                                                                                                                                                                      | Gas central heating                                                                                                                                                                                                                                                                                                                                                                                                                                                                                                                                                                                                                                                                                                                                                                                                                                                                                                                                                                                                                              |
| 15'0" x 8'1" (4.6m x 2.5m) Built in wardrobes, window, radiator                                                                                                                                                                                                                               | Windows:                                                                                                                                                                                                                                                                                                                                                                                                                                                                                                                                                                                                                                                                                                                                                                                                                                                                                                                                                                                                      | Double glazing                                                                                                                                                                                                                                                                                                                                                                                                                                                                                                                                                                                                                                                                                                                                                                                                                                                                                                                                                                                                                                   |
| Shower cubicle, Wc, wash hand basin with cupboards under Sensor light. Heated towel rail.                                                                                                                                                                                                     | Energy Rating:<br>Sellers position:                                                                                                                                                                                                                                                                                                                                                                                                                                                                                                                                                                                                                                                                                                                                                                                                                                                                                                                                                                           | D<br>Searching for a property                                                                                                                                                                                                                                                                                                                                                                                                                                                                                                                                                                                                                                                                                                                                                                                                                                                                                                                                                                                                                    |
| 16'9" x 6'8" (5.1m x 2.0m) Window, radiator                                                                                                                                                                                                                                                   |                                                                                                                                                                                                                                                                                                                                                                                                                                                                                                                                                                                                                                                                                                                                                                                                                                                                                                                                                                                                               |                                                                                                                                                                                                                                                                                                                                                                                                                                                                                                                                                                                                                                                                                                                                                                                                                                                                                                                                                                                                                                                  |
| 14'1" x 6'1" (4.3m x 1.9m) Built in wardrobes, window, radiator                                                                                                                                                                                                                               | Local Information                                                                                                                                                                                                                                                                                                                                                                                                                                                                                                                                                                                                                                                                                                                                                                                                                                                                                                                                                                                             |                                                                                                                                                                                                                                                                                                                                                                                                                                                                                                                                                                                                                                                                                                                                                                                                                                                                                                                                                                                                                                                  |
| 9'9" x 9'8" (3.0m x 2.9m) Window, radiator                                                                                                                                                                                                                                                    | Council tax:                                                                                                                                                                                                                                                                                                                                                                                                                                                                                                                                                                                                                                                                                                                                                                                                                                                                                                                                                                                                  | Band E                                                                                                                                                                                                                                                                                                                                                                                                                                                                                                                                                                                                                                                                                                                                                                                                                                                                                                                                                                                                                                           |
| Bath with shower & screen over, Wc, wash hand basin with vanity                                                                                                                                                                                                                               | Local Authority:                                                                                                                                                                                                                                                                                                                                                                                                                                                                                                                                                                                                                                                                                                                                                                                                                                                                                                                                                                                              | Eastleigh Borough Council                                                                                                                                                                                                                                                                                                                                                                                                                                                                                                                                                                                                                                                                                                                                                                                                                                                                                                                                                                                                                        |
|                                                                                                                                                                                                                                                                                               | Wc, wash hand basin with cupboard under, heated towel rail 13'4" x 10'8" (4.1m x 3.2m) Window, radiator, feature fireplace  19'6" x 18'4" (6.0m x 5.6m) Storage cupboard, door to inner hall, window to rear, patio doors & single door to garden, radiators. A range of wall & base level units with space for fridge freezer, integrated dishwasher, stainless steel sink with drainer, oven with hob & extractor over.  Access to: 12'0"x 6'8" (3.7m x 2.0m) Patio doors, radiator Shower cubicle, Wc, wash hand basin with cupboards under, heated towel rail 10'7" x 6'8" (3.2m x 2.0m) Door to garage. Plumbing for washing machine, space for tumble dryer, shelving & work surfaces  15'0" x 8'1" (4.6m x 2.5m) Built in wardrobes, window, radiator Shower cubicle, Wc, wash hand basin with cupboards under Sensor light. Heated towel rail. 16'9" x 6'8" (5.1m x 2.0m) Window, radiator 14'1" x 6'1" (4.3m x 1.9m) Built in wardrobes, window, radiator 9'9" x 9'8" (3.0m x 2.9m) Window, radiator | Stairs to first floor Wc, wash hand basin with cupboard under, heated towel rail 13'4" x 10'8" (4.1m x 3.2m) Window, radiator, feature fireplace  19'6" x 18'4" (6.0m x 5.6m) Storage cupboard, door to inner hall, window to rear, patio doors & single door to garden, radiators. A range of wall & base level units with space for fridge freezer, integrated dishwasher, stainless steel sink with drainer, oven with hob & extractor over.  Access to: 12'0"x 6'8" (3.7m x 2.0m) Patio doors, radiator Shower cubicle, Wc, wash hand basin with cupboards under, heated towel rail 10'7" x 6'8" (3.2m x 2.0m) Door to garage. Plumbing for washing machine, space for tumble dryer, shelving & work surfaces  15'0" x 8'1" (4.6m x 2.5m) Built in wardrobes, window, radiator Shower cubicle, Wc, wash hand basin with cupboards under Sensor light. Heated towel rail. 16'9" x 6'8" (5.1m x 2.0m) Window, radiator 14'1" x 6'1" (4.3m x 1.9m) Built in wardrobes, window, radiator 9'9" x 9'8" (3.0m x 2.9m) Window, radiator Council tax: |