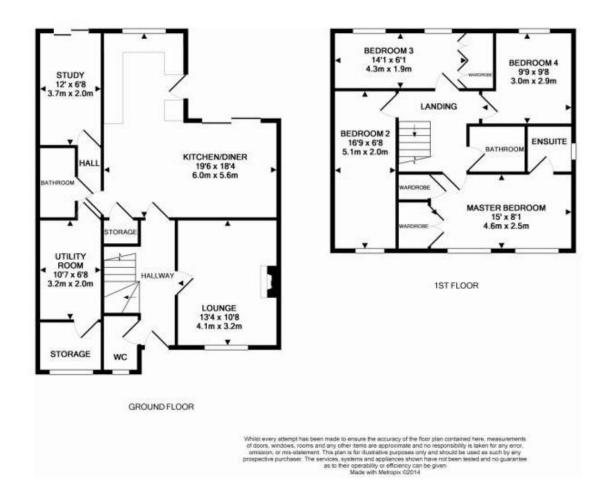

|                                                                                                                                                                                                                                                                                               | Outside                                                                                                                                                                                                                                                                                                                                                                                                                                                                                                                                                                                                                                                                                                                                                                                                                                                                                                                                                                                                       |                                                                                                                                                                                                                                                                                                                                                                                                                                                                                                                                                                                                                                                                                                                                                                                                                                                                                                                                                                                                                                                  |
|-----------------------------------------------------------------------------------------------------------------------------------------------------------------------------------------------------------------------------------------------------------------------------------------------|---------------------------------------------------------------------------------------------------------------------------------------------------------------------------------------------------------------------------------------------------------------------------------------------------------------------------------------------------------------------------------------------------------------------------------------------------------------------------------------------------------------------------------------------------------------------------------------------------------------------------------------------------------------------------------------------------------------------------------------------------------------------------------------------------------------------------------------------------------------------------------------------------------------------------------------------------------------------------------------------------------------|--------------------------------------------------------------------------------------------------------------------------------------------------------------------------------------------------------------------------------------------------------------------------------------------------------------------------------------------------------------------------------------------------------------------------------------------------------------------------------------------------------------------------------------------------------------------------------------------------------------------------------------------------------------------------------------------------------------------------------------------------------------------------------------------------------------------------------------------------------------------------------------------------------------------------------------------------------------------------------------------------------------------------------------------------|
| Stairs to first floor Wc, wash hand basin with cupboard under, heated towel rail 13'4" x 10'8" (4.1m x 3.2m) Window, radiator, feature fireplace                                                                                                                                              | Front:                                                                                                                                                                                                                                                                                                                                                                                                                                                                                                                                                                                                                                                                                                                                                                                                                                                                                                                                                                                                        | Ample off road parking and sensor light by the garage and one in the path from the front to the back of house                                                                                                                                                                                                                                                                                                                                                                                                                                                                                                                                                                                                                                                                                                                                                                                                                                                                                                                                    |
| 19'6" x 18'4" (6.0m x 5.6m) Storage cupboard, door to inner hall, window to rear, patio doors & single door to garden, radiators. A range of wall & base level units with space for fridge freezer, integrated dishwasher, stainless steel sink with drainer, oven with hob & extractor over. | Rear:                                                                                                                                                                                                                                                                                                                                                                                                                                                                                                                                                                                                                                                                                                                                                                                                                                                                                                                                                                                                         | Landscaped rear garden with established plantation<br>and various seating areas. There is a brick-built<br>outbuilding which has power and light. Outdoor tap,<br>electric sockets and outdoor lights covering the back<br>garden                                                                                                                                                                                                                                                                                                                                                                                                                                                                                                                                                                                                                                                                                                                                                                                                                |
| Access to:                                                                                                                                                                                                                                                                                    | Garage:                                                                                                                                                                                                                                                                                                                                                                                                                                                                                                                                                                                                                                                                                                                                                                                                                                                                                                                                                                                                       | Partially converted to create the utility room.                                                                                                                                                                                                                                                                                                                                                                                                                                                                                                                                                                                                                                                                                                                                                                                                                                                                                                                                                                                                  |
| 12'0"x 6'8" (3.7m x 2.0m) Patio doors, radiator                                                                                                                                                                                                                                               |                                                                                                                                                                                                                                                                                                                                                                                                                                                                                                                                                                                                                                                                                                                                                                                                                                                                                                                                                                                                               | Storage area to the front.                                                                                                                                                                                                                                                                                                                                                                                                                                                                                                                                                                                                                                                                                                                                                                                                                                                                                                                                                                                                                       |
| Shower cubicle, Wc, wash hand basin with cupboards under, heated towel rail                                                                                                                                                                                                                   |                                                                                                                                                                                                                                                                                                                                                                                                                                                                                                                                                                                                                                                                                                                                                                                                                                                                                                                                                                                                               |                                                                                                                                                                                                                                                                                                                                                                                                                                                                                                                                                                                                                                                                                                                                                                                                                                                                                                                                                                                                                                                  |
| 10'7" x 6'8" (3.2m x 2.0m) Door to garage. Plumbing for washing machine, space for tumble dryer, shelving & work surfaces                                                                                                                                                                     | Other Information Tenure: Approximate age:                                                                                                                                                                                                                                                                                                                                                                                                                                                                                                                                                                                                                                                                                                                                                                                                                                                                                                                                                                    | Freehold<br>1990's                                                                                                                                                                                                                                                                                                                                                                                                                                                                                                                                                                                                                                                                                                                                                                                                                                                                                                                                                                                                                               |
|                                                                                                                                                                                                                                                                                               | Heating:                                                                                                                                                                                                                                                                                                                                                                                                                                                                                                                                                                                                                                                                                                                                                                                                                                                                                                                                                                                                      | Gas central heating                                                                                                                                                                                                                                                                                                                                                                                                                                                                                                                                                                                                                                                                                                                                                                                                                                                                                                                                                                                                                              |
| 15'0" x 8'1" (4.6m x 2.5m) Built in wardrobes, window, radiator                                                                                                                                                                                                                               | Windows:                                                                                                                                                                                                                                                                                                                                                                                                                                                                                                                                                                                                                                                                                                                                                                                                                                                                                                                                                                                                      | Double glazing                                                                                                                                                                                                                                                                                                                                                                                                                                                                                                                                                                                                                                                                                                                                                                                                                                                                                                                                                                                                                                   |
| Shower cubicle, Wc, wash hand basin with cupboards under Sensor light. Heated towel rail.                                                                                                                                                                                                     | Energy Rating:<br>Sellers position:                                                                                                                                                                                                                                                                                                                                                                                                                                                                                                                                                                                                                                                                                                                                                                                                                                                                                                                                                                           | D<br>Searching for a property                                                                                                                                                                                                                                                                                                                                                                                                                                                                                                                                                                                                                                                                                                                                                                                                                                                                                                                                                                                                                    |
| 16'9" x 6'8" (5.1m x 2.0m) Window, radiator                                                                                                                                                                                                                                                   |                                                                                                                                                                                                                                                                                                                                                                                                                                                                                                                                                                                                                                                                                                                                                                                                                                                                                                                                                                                                               |                                                                                                                                                                                                                                                                                                                                                                                                                                                                                                                                                                                                                                                                                                                                                                                                                                                                                                                                                                                                                                                  |
| 14'1" x 6'1" (4.3m x 1.9m) Built in wardrobes, window, radiator                                                                                                                                                                                                                               | Local Information                                                                                                                                                                                                                                                                                                                                                                                                                                                                                                                                                                                                                                                                                                                                                                                                                                                                                                                                                                                             |                                                                                                                                                                                                                                                                                                                                                                                                                                                                                                                                                                                                                                                                                                                                                                                                                                                                                                                                                                                                                                                  |
| 9'9" x 9'8" (3.0m x 2.9m) Window, radiator                                                                                                                                                                                                                                                    | Council tax:                                                                                                                                                                                                                                                                                                                                                                                                                                                                                                                                                                                                                                                                                                                                                                                                                                                                                                                                                                                                  | Band E                                                                                                                                                                                                                                                                                                                                                                                                                                                                                                                                                                                                                                                                                                                                                                                                                                                                                                                                                                                                                                           |
| Bath with shower & screen over, Wc, wash hand basin with vanity                                                                                                                                                                                                                               | Local Authority:                                                                                                                                                                                                                                                                                                                                                                                                                                                                                                                                                                                                                                                                                                                                                                                                                                                                                                                                                                                              | Eastleigh Borough Council                                                                                                                                                                                                                                                                                                                                                                                                                                                                                                                                                                                                                                                                                                                                                                                                                                                                                                                                                                                                                        |
|                                                                                                                                                                                                                                                                                               | Wc, wash hand basin with cupboard under, heated towel rail 13'4" x 10'8" (4.1m x 3.2m) Window, radiator, feature fireplace  19'6" x 18'4" (6.0m x 5.6m) Storage cupboard, door to inner hall, window to rear, patio doors & single door to garden, radiators. A range of wall & base level units with space for fridge freezer, integrated dishwasher, stainless steel sink with drainer, oven with hob & extractor over.  Access to: 12'0"x 6'8" (3.7m x 2.0m) Patio doors, radiator Shower cubicle, Wc, wash hand basin with cupboards under, heated towel rail 10'7" x 6'8" (3.2m x 2.0m) Door to garage. Plumbing for washing machine, space for tumble dryer, shelving & work surfaces  15'0" x 8'1" (4.6m x 2.5m) Built in wardrobes, window, radiator Shower cubicle, Wc, wash hand basin with cupboards under Sensor light. Heated towel rail. 16'9" x 6'8" (5.1m x 2.0m) Window, radiator 14'1" x 6'1" (4.3m x 1.9m) Built in wardrobes, window, radiator 9'9" x 9'8" (3.0m x 2.9m) Window, radiator | Stairs to first floor Wc, wash hand basin with cupboard under, heated towel rail 13'4" x 10'8" (4.1m x 3.2m) Window, radiator, feature fireplace  19'6" x 18'4" (6.0m x 5.6m) Storage cupboard, door to inner hall, window to rear, patio doors & single door to garden, radiators. A range of wall & base level units with space for fridge freezer, integrated dishwasher, stainless steel sink with drainer, oven with hob & extractor over.  Access to: 12'0"x 6'8" (3.7m x 2.0m) Patio doors, radiator Shower cubicle, Wc, wash hand basin with cupboards under, heated towel rail 10'7" x 6'8" (3.2m x 2.0m) Door to garage. Plumbing for washing machine, space for tumble dryer, shelving & work surfaces  15'0" x 8'1" (4.6m x 2.5m) Built in wardrobes, window, radiator Shower cubicle, Wc, wash hand basin with cupboards under Sensor light. Heated towel rail. 16'9" x 6'8" (5.1m x 2.0m) Window, radiator 14'1" x 6'1" (4.3m x 1.9m) Built in wardrobes, window, radiator 9'9" x 9'8" (3.0m x 2.9m) Window, radiator Council tax: |

Agents Note: The sellers of the property have provided the above information to us and we are therefore reliant on them providing the correct information. The floor plan and sizes are to be used as a guide only. Please check room sizes prior to ordering carpets or furniture. If you require confirmation on any particular point for specific purposes please contact our office for further information. If you have other questions about this property, please telephone 01489 789933, email admin@richmondsproperty.co.uk or go to www.richmondsproperty.co.uk

These approximate room sizes are only intended as general guidance. You must verify the dimensions carefully before ordering carpets or any built-in furniture.

Please note we have not tested the services or any of the equipment or appliances in this property, accordingly we strongly advise prospective buyers to commission their own survey or service report before finalising their offer to purchase. These particulars are issued in good faith but do not constitute representations of fact or form part of any offer or contract. The matters referred to in these particulars should be independently verified by prospective buyers or tenants. Neither Richmonds Property Services Ltd. nor any of its employees or agents has any authority to make or give any representation or warranty whatever in relation to this property.